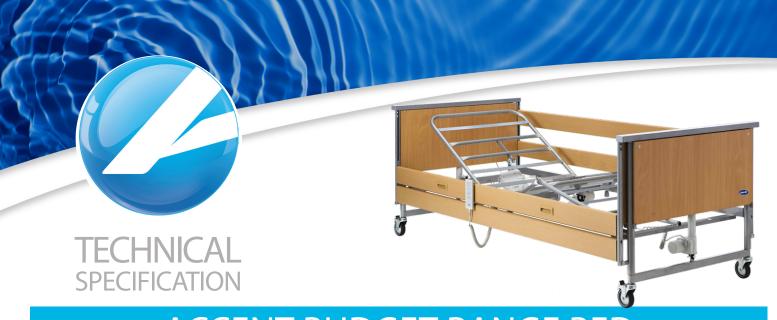

## **ACCENT BUDGET RANGE BED**

## **Product Features:**

- Fully Electrically Operated
- Reduced Shear and Friction Reliable and Safe
- Wooden Integral Siderails
- Light Beech Finish
  Metal Mattress Platform
- Simple Handset Controls
- Meets Industry Safety Standards

## Technical:

| Safe Working Load | 180kg          |
|-------------------|----------------|
| Outside Width     | 1020mm         |
| Inside Width      | 900mm          |
| Height Range      | 400 - 800mm    |
| Total Weight      | 64kg           |
| Backrest Angle    | 0 - 70 degrees |
| Length Inside     | 2240mm         |
| Length Outside    | 2080mm         |